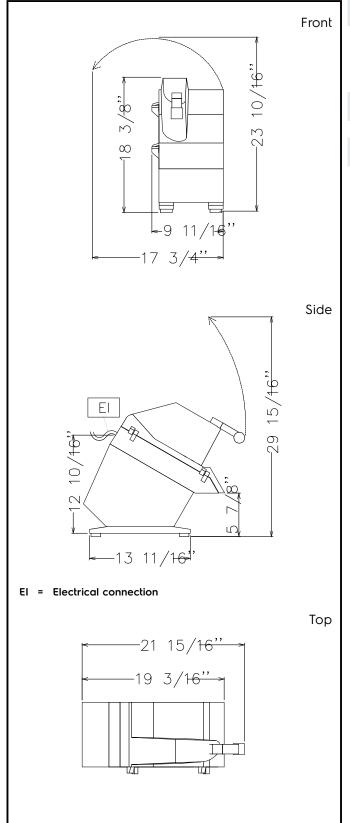

# Vegetable Slicer TRS Vegetable Bench Cutter with Ejector - US Plug

| Electric                                                                                   |                                       |
|--------------------------------------------------------------------------------------------|---------------------------------------|
| Supply voltage:<br>603805 (TR24SNU)<br>Electrical power, max:<br>Total Watts:              | 115 V/1N ph/60 Hz<br>0.6 kW<br>0.6 kW |
| Capacity:                                                                                  |                                       |
| Performance (up to):                                                                       | 450 kg/hour                           |
| Key Information:                                                                           |                                       |
| External dimensions, Width:<br>External dimensions, Depth:<br>External dimensions, Height: | 246 mm<br>557 mm<br>466 mm            |
| Shipping weight:                                                                           | 27 kg                                 |