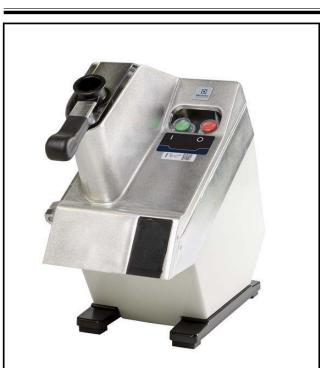

Vegetable Slicer TRS Vegetable Bench Cutter with Ejector - US Plug

603805 (TR24SNU)

TR24 Classic - Vegetable Cutter, single speed, 640W (discs not included)

### **Main Features**

ITEM #

- Suitable for 100-300 meals for table service and up to 600 meals for catering service.
- Vegetable slicer unit has slicing, grating, shredding (julienne) as well as dicing and french fries capabilities.
- Delivered with: polished cast aluminium vegetable preparation attachment with a lever-integrated long vegetable hopper 2" diameter (52mm) and a large half moon hopper 6"x3" (154x77mm).
- Ergonomically design to work frontally and to reduce the working space around the machine.
- Hopper easily removed for cleaning.
- Base inclined at 20° to provide easy loading and unloading.
- Complete and wide selection of blades and grids available, Diameter of blades and grids are 8" (205mm).
- Magnetic safety system and motor brake. Prevents machine from running when lever swings away or is open.
- Automatic restart of the machine with the half-moon shaped lever in position.
- Continuous feed model.